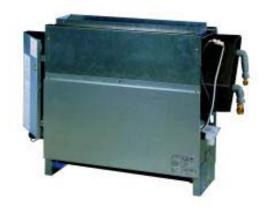

24x53-1/8x8-5/8 |
| Panel (HxWxD):             | N/A             |
| Net Weight (lbs):          | 60              |
| Weight with Panel (lbs):   |                 |

| Indoor Unit Type:          | Floor Standing (Concealed) |
|----------------------------|----------------------------|
| Cooling Nominal Conditions | Indoor: 80°F DB/67°F WB    |
|                            | Outdoor: 95°F DB/75°F WB   |
| Heating Nominal Conditions | Indoor: 70°F DB/60°F WB    |
|                            | Outdoor: 47°F DB/43°F WB   |
| Nominal Piping Length      | 25                         |
| Nominal Height Separation  | 0                          |

| 560//420 |
|----------|
|          |
| 5/8      |
| 3/8      |
| 53/64    |
| 41       |
|          |
|          |

### **Appearance - Indoor Unit**





### **Submittal Data Sheet**

| Project Name: |               |
|---------------|---------------|
| Location:     | Approval:     |
| Engineer:     | Date:         |
| Submitted to: | Construction: |
| Submitted by: | Unit #:       |
| Reference:    | Drawing #:    |

### **Dimensional Drawing - Indoor Unit**



1. LOCATION OF UNIT'S NAME PLATE : THE RIGHT LOWER CORNER OF FRONT PLATE



## **Submittal Data Sheet**

| Approval:     |                             |
|---------------|-----------------------------|
| Date:         |                             |
| Construction: |                             |
| Unit #:       |                             |
| Drawing #:    |                             |
|               | Date: Construction: Unit #: |

#### **Notes**

Std U.S. Warranty: 6yrs